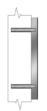

#### **Blind Mount**

Threaded rods screw into back of plaque and are inserted into cement-filled holes.