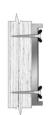

## **Mounting Methods**

#### **Hollow Wall Mount**

Installation using toggle blots with optional rosettes for hollow or drywall mount.

**Wood Mount** 

Installation into wood surfaces using wood screws and optional rosettes.