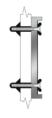

## **Mounting Methods**

#### **Solid Wall Mount**

Machine screws through optional rosettes into cement filled holes. Lead shields available for masonry.