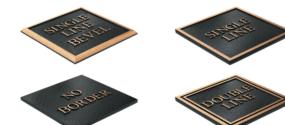

| 14" x 16" |
| C-1218B1  | 12" x 18" |
| C-1620B1  | 16" x 20" |
| C-1824B1  | 18" x 24" |
| C-2430B1  | 24" x 30" |

## How to Order:

- 1. Choose Bronze or Aluminum
- 2. Choose Size
- 3. Choose Background Color
- 4. Choose Border Style
- 5. Choose Mounting Method
- 6. Choose Background Texture
- 7. Choose Rosettes (Optional)



ALUMINUM

| Catalog # | Size      |
|-----------|-----------|
| C-69A1    | 6" x 9"   |
| C-810A1   | 8" x 10"  |
| C-1012A1  | 10" x 12" |
| C-1014A1  | 10" x 14" |
| C-1214A1  | 12" x 14" |
| C-1416A1  | 14" x 16" |
| C-1218A1  | 12" x 18" |
| C-1620A1  | 16" x 20" |
| C-1824A1  | 18" x 24" |
| C-2430A1  | 24" x 30" |

Custom sizes and shapes available. Call for more information.

## **Background Colors** (Other colors available)







### **Border Styles**



## **Mounting Methods**



#### **Blind Mount**

Threaded rods screw into back of plaque and are inserted into cement-filled holes.



#### **Solid Wall Mount**

Machine screws through optional rosettes into cement filled holes. Lead shields available for masonry.



#### **Hollow Wall Mount**

Installation using toggle blots with optional rosettes for hollow or drywall mount.



**Wood Mount** 

Installation into wood surfaces using wood screws and optional rosettes.

## **Background Textures**



Sand



Leatherette



Stipple

#### Rosettes (Optional)



R-3



R-4



ALLSTATE Sign & Plaque Corp.

70 Burt Drive Deer Park, NY 11729 800-645-6330 www.allstatesign.com