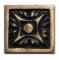

| 12" x 18" |
| C-1620A1  | 16" x 20" |
| C-1824A1  | 18" x 24" |
| C-2430A1  | 24" x 30" |

Custom sizes and shapes available. Call for more information.

## **Background Colors** (Other colors available)







### **Border Styles**



## **Mounting Methods**



#### **Blind Mount**

Threaded rods screw into back of plaque and are inserted into cement-filled holes.



#### **Solid Wall Mount**

Machine screws through optional rosettes into cement filled holes. Lead shields available for masonry.



#### **Hollow Wall Mount**

Installation using toggle blots with optional rosettes for hollow or drywall mount.



**Wood Mount** 

Installation into wood surfaces using wood screws and optional rosettes.

## **Background Textures**



Sand



Leatherette



Stipple

#### Rosettes (Optional)



R-3



R-4



ALLSTATE Sign & Plaque Corp.

70 Burt Drive Deer Park, NY 11729 800-645-6330 www.allstatesign.com