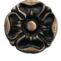

| C-1620A1  | 16" x 20" |
| C-1824A1  | 18" x 24" |
| C-2430A1  | 24" x 30" |

Custom sizes and shapes available. Call for more information.

## **Background Colors** (Other colors available)







### **Border Styles**



## **Mounting Methods**



#### **Blind Mount**

Threaded rods screw into back of plaque and are inserted into cement-filled holes.



#### **Solid Wall Mount**

Machine screws through optional rosettes into cement filled holes. Lead shields available for masonry.



#### **Hollow Wall Mount**

Installation using toggle blots with optional rosettes for hollow or drywall mount.



**Wood Mount** 

Installation into wood surfaces using wood screws and optional rosettes.

## **Background Textures**



Sand



Leatherette



Stipple

#### Rosettes (Optional)



R-3



R-4



ALLSTATE Sign & Plaque Corp.

70 Burt Drive Deer Park, NY 11729 800-645-6330 www.allstatesign.com